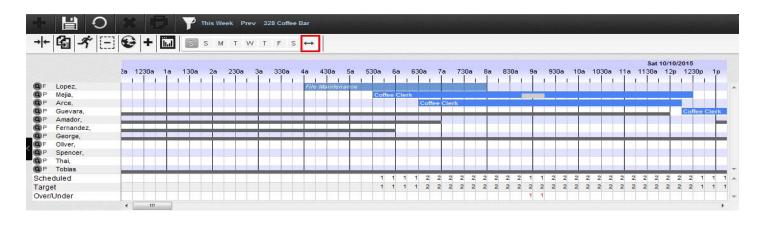

Additional Note for Visualizer: Select (Blank) Sort to place shifts in chronological order

Note selecting "T" places the Tuesday shifts in chronological order

Review Schedules

Altertage Companies © 2017 Not for use and index to see the Altertage Companies

## **Review Employee Schedule Hours (continued)**

Note: The employee schedule graph will also only display the selected day also in chronological order.

| •   | Name          | Primary Labor  | Schedule     | Meal           | Job                           | Transfer | Day Hours | Week Hours |
|-----|---------------|----------------|--------------|----------------|-------------------------------|----------|-----------|------------|
| 0   | Apple Jacks   | Coffee Manager | 4:45a-1:45p  | 8:30a - 9:30a  | 328 Coffee Bar.Coffee Manager |          | 8.00      | 40.00      |
| P   | Boo Berry     | Coffee Clerk   | 7:00a-12:00p |                | 328 Coffee Bar.Coffee Clerk   |          | 5.00      | 29.00      |
| Q   | Count Chocula | Coffee Clerk   | 8:00a-5:00p  | 12:00p - 1:00p | 328 Coffee Bar.Coffee Clerk   |          | 8.00      | 37.00      |
| Q P | Cracklin Bran | Coffee Clerk   | 2:00p-7:30p  |                | 328 Coffee Bar.Coffee Clerk   |          | 5.50      | 24.00      |
| @ P | Dino Bites    | Coffee Clerk   | 5:00p-9:00p  |                | 328 Coffee Bar.Coffee Clerk   |          | 4.00      | 24.00      |
| @ P | Eggo Leggo    | Coffee Clerk   |              |                |                               |          | 0.00      | 37.00      |
| Q P | Fruit Loops   | Coffee Clerk   |              |                |                               |          | 0.00      | 0.00       |
| Q P | Grape Nuts    | Coffee Clerk   |              |                |                               |          | 0.00      | 0.00       |