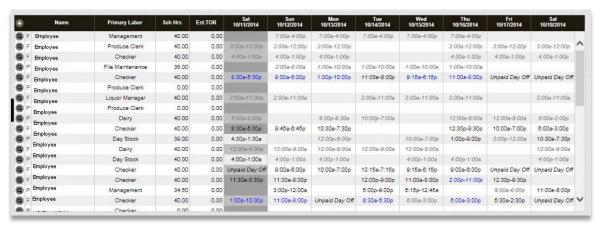

### **Review Employee Schedule Hours (continued)**

Review the Scheduled hours for each employee for accuracy.

Make changes to the employee shifts if necessary

8. Select **Save** if you made changes to the schedule.

Additional Note for Visualizer: Select (Blank) Sort to place shifts in chronological order

Note selecting "T" places the Tuesday shifts in chronological order

Review Schedules

Altertage Companies © 2017 Not for use and index to see the Altertage Companies