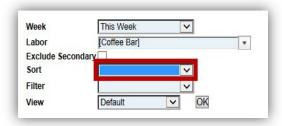

#### From the main screen:

1. Select **Scheduler** tab.

2. Select the **Filter** from the top toolbar. A selection window will appear.

3. Change the Week setting to the desired week (Next Week).

- 4. Change the Labor setting to a specific department and job (Checker).
- 5. Leave the **Sort** option blank (this will sort employees alphabetically)

6. Change the View setting to Grid Only.

7. Select **OK**. The screen will return to Scheduler.

Continued on next page

Additional Note for Visualizer: Select (Blank) Sort to place shifts in chronological order

Note selecting "T" places the Tuesday shifts in chronological order

Review Schedules

Altertage Companies © 2017 Not for use and index to see the Altertage Companies