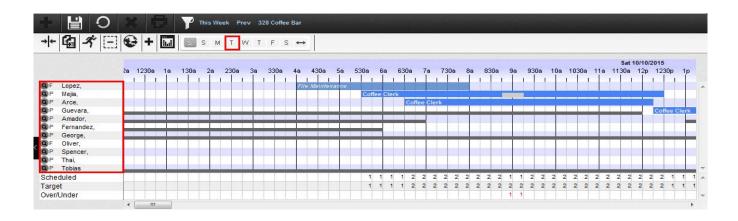

### **Review Employee Schedule Hours (continued)**

Review the Scheduled hours for each employee for accuracy.

Make changes to the employee shifts if necessary

8. Select **Save** if you made changes to the schedule.

Additional Note for Visualizer: Select (Blank) Sort to place shifts in chronological order

Note selecting "T" places the Tuesday shifts in chronological order

Review Schedules

Altertage Companies © 2017 Not for use and index to see the Altertage Companies