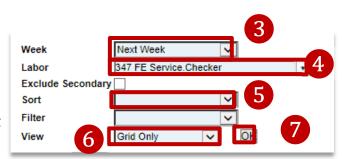

#### From the main screen:

1. Select **Scheduler** tab.

2. Select the **Filter** from the top toolbar. A selection window will appear.

3. Change the Week setting to the desired week (Next Week).

- 4. Change the Labor setting to a specific department and job (Checker).
- 5. Leave the **Sort** option blank (this will sort employees alphabetically)

6. Change the View setting to Grid Only.

7. Select **OK**. The screen will return to Scheduler.

Continued on next page